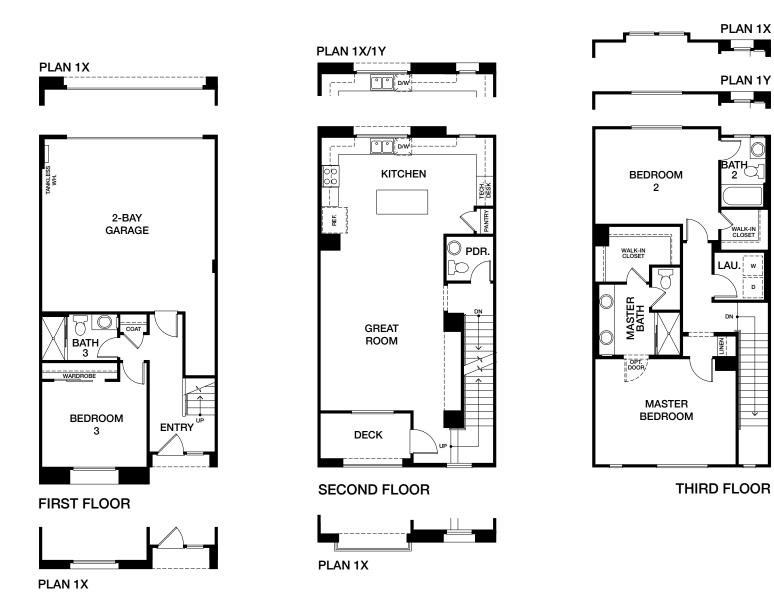

## PLAN 1 3 BED / 3.5 BATH / ~1,775 SQ FT

All renderings, floor plans and maps are artist's conception and are not intended to be an accurate representation of buildings, fencing, walks, driveways or landscaping and are not necessarily to scale. Many items vary considerably from unit to unit including, but not limited to, decks, balconies, storage areas, windows, doors, cabinets and floor plan layout details. Specification and appointments of the model home and/vor floor plans depicted may be unique and not necessarily replicated or available in all homes. Most structural options have been preselected for each home site. See a sales representative for details. The selfer reserves the right to make changes in plan features, price, special offers and terms without prior notice. All homes are subject to prior sales. 01.13.21