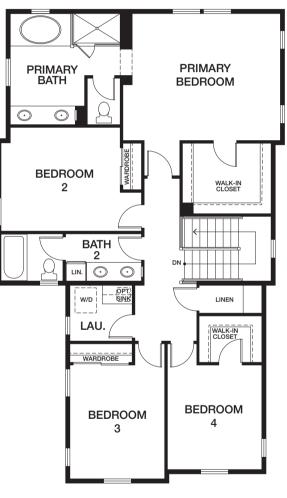

## HOMESITE 2C | RESIDENCE 4CX

1220 EAST COVE PLACE, ENCINITAS CA 92024 APPROX 2,054 SQ FT | COLOR SCHEME 5 4 BEDROOMS | 2.5 BATHS

EAST COVE

SECOND FLOOR

All renderings, floor plans and maps are artist's conception and are not intended to be an accurate representation of buildings, fencing, walks, driveways or landscaping and are not necessarily to scale. Many items vary considerably from unit to unit including, but not limited to, decks, porches, storage areas, windows, doors, cabinets and floor plan layout details. Specification and appointments of the model home and/or floor plans depicted may be unique and not necessarily replicated or available in all homes and are subject to change at any time without notice. See a sales representative for details. 08.11.22 [preliminary]