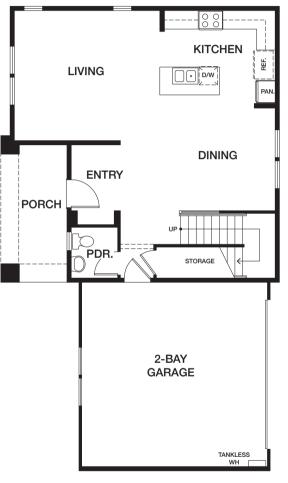

## HOMESITE 2C | RESIDENCE 4CX

1220 EAST COVE PLACE, ENCINITAS CA 92024 APPROX 2,054 SQ FT | COLOR SCHEME 5 4 BEDROOMS | 2.5 BATHS

EAST COVE

SECOND FLOOR

All renderings, floor plans and maps are artist's conception and are not intended to be an accurate representation of buildings, fencing, walks, driveways or landscaping and are not necessarily to scale. Many items vary considerably from unit to unit including, but not limited to, decks, porches, storage areas, windows, doors, cabinets and floor plan layout details. Specification and appointments of the model home and/or floor plans depicted may be unique and not necessarily replicated or available in all homes and are subject to change at any time without notice. See a sales representative for details. 08.11.22 [preliminary]