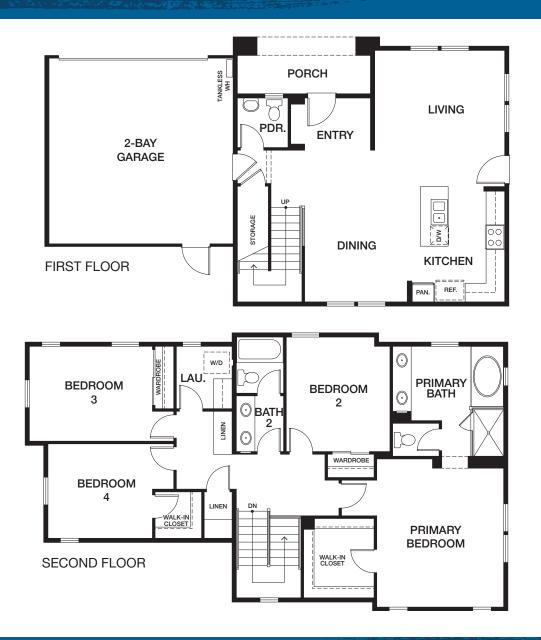

## HOMESITE 9 | RESIDENCE 4AYR

1150 EAST COVE PLACE, ENCINITAS CA 92024 APPROX 2,015 SQ FT | COLOR SCHEME 2 4 BEDROOMS | 2.5 BATHS