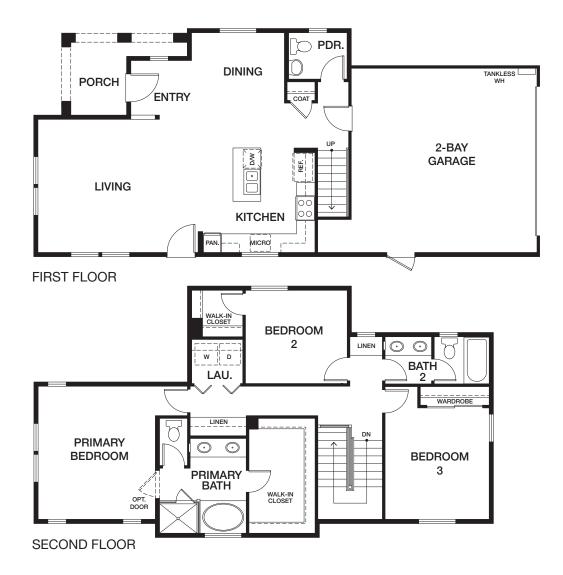

## HOMESITE 7 | RESIDENCE 2Y

1156 EAST COVE PLACE, ENCINITAS CA 92024 APPROX 1,738 SQ FT | COLOR SCHEME 5 3 BEDROOMS | 2.5 BATHS