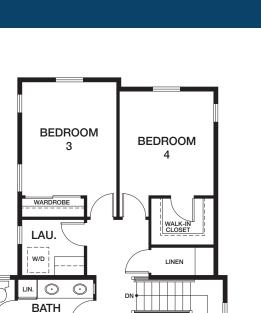

## HOMESITE 6 | RESIDENCE 4DX

1200 EAST COVE PLACE, ENCINITAS CA 92024 APPROX 2,044 SQ FT | COLOR SCHEME 1 4 BEDROOMS | 2.5 BATHS

EAST COVE - COTTAGES-

[preliminary]

All renderings, floor plans and maps are artist's conception and are not intended to be an accurate representation of buildings, fencing, walks, driveways or landscaping and are not necessarily to scale. Many items vary considerably from unit to unit including, but not limited to, decks, porches, storage areas, windows, doors, cabinets and floor plan layout details. Specification and appointments of the model home and/or floor plans depicted may be unique and not necessarily replicated or available in all homes and are subject to change at any time without notice. See a sales representative for details. 11.18.22