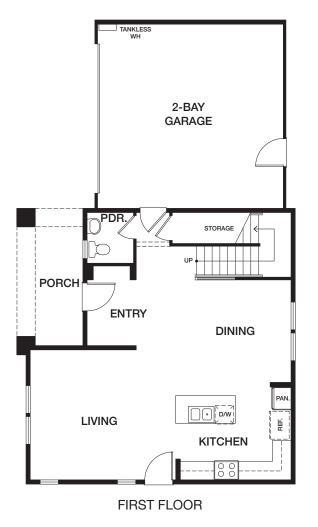

## HOMESITE 6 | RESIDENCE 4DX

1200 EAST COVE PLACE, ENCINITAS CA 92024 APPROX 2,044 SQ FT | COLOR SCHEME 1 4 BEDROOMS | 2.5 BATHS

EAST COVE - COTTAGES-

[preliminary]

All renderings, floor plans and maps are artist's conception and are not intended to be an accurate representation of buildings, fencing, walks, driveways or landscaping and are not necessarily to scale. Many items vary considerably from unit to unit including, but not limited to, decks, porches, storage areas, windows, doors, cabinets and floor plan layout details. Specification and appointments of the model home and/or floor plans depicted may be unique and not necessarily replicated or available in all homes and are subject to change at any time without notice. See a sales representative for details. 11.18.22