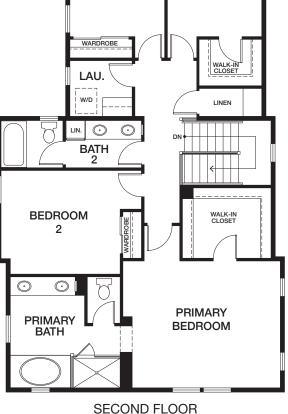

## HOMESITE 6 | RESIDENCE 4DX

1200 EAST COVE PLACE, ENCINITAS CA 92024 APPROX 2,044 SQ FT | COLOR SCHEME 1 4 BEDROOMS | 2.5 BATHS

EAST COVE - COTTAGES-

[preliminary]

All renderings, floor plans and maps are artist's conception and are not intended to be an accurate representation of buildings, fencing, walks, driveways or landscaping and are not necessarily to scale. Many items vary considerably from unit to unit including, but not limited to, decks, porches, storage areas, windows, doors, cabinets and floor plan layout details. Specification and appointments of the model home and/or floor plans depicted may be unique and not necessarily replicated or available in all homes and are subject to change at any time without notice. See a sales representative for details. 11.18.22