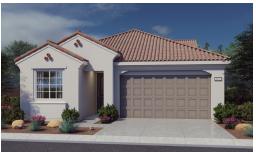

## TUSCAN PLAN TWO APPROX. 1,646 - 1,821 SQ. FT.

- TWO BEDROOMS PLUS DEN - TWO BATHS - COVERED PORCH AND PATIO
- GREAT ROOM

- TWO-SPACE GARAGE

PLAN 2A | SCHEME 2

PLAN 2B | SCHEME 5

PLAN 2C | SCHEME 8

All renderings, floor plans and maps are artist's conception and are not intended to be an accurate representation of buildings, fencing, walks, driveways or landscaping and are not necessarily to scale. Many items vary considerably from unit to unit including, but not limited to, decks, balconies, storage areas, windows, doors, cabinets and floor plan layout details. Specification and appointments of the model home and/or floor plans depicted may be unique and not necessarily replicated or available in all homes. See a sales representative for details. Any model(s) depicted do not reflect racial preference. The seller reserves the right to make changes in plan features, price, special offers and terms without prior notice. All homes are subject to prior sales. 03.15.22