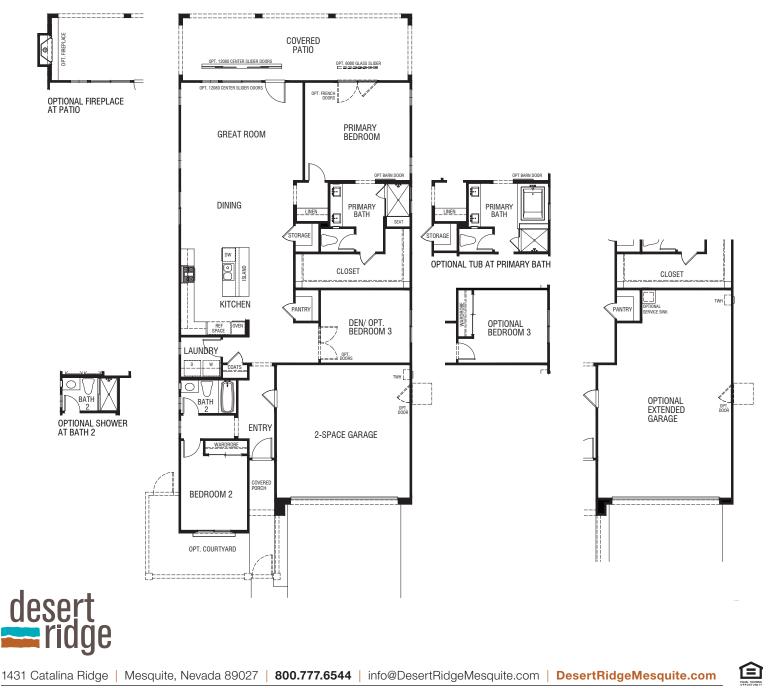

## TUSCAN PLAN TWO APPROX. 1,646 - 1,821 SQ. FT.

- TWO BEDROOMS PLUS DEN - TWO BATHS - COVERED PORCH AND PATIO
- GREAT ROOM

- TWO-SPACE GARAGE

PLAN 2A | SCHEME 2

PLAN 2B | SCHEME 5

PLAN 2C | SCHEME 8

All renderings, floor plans and maps are artist's conception and are not intended to be an accurate representation of buildings, fencing, walks, driveways or landscaping and are not necessarily to scale. Many items vary considerably from unit to unit including, but not limited to, decks, balconies, storage areas, windows, doors, cabinets and floor plan layout details. Specification and appointments of the model home and/or floor plans depicted may be unique and not necessarily replicated or available in all homes. See a sales representative for details. Any model(s) depicted do not reflect racial preference. The seller reserves the right to make changes in plan features, price, special offers and terms without prior notice. All homes are subject to prior sales. 03.15.22