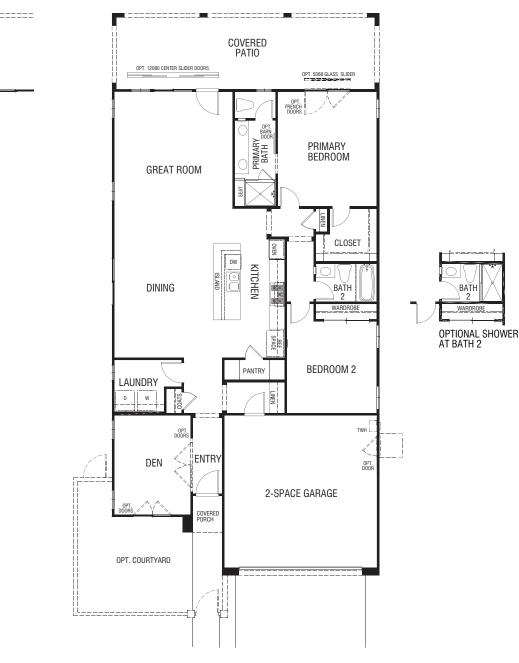

## MESA PLAN ONE APPROX. 1,679 SQ. FT.

- TWO BEDROOMS PLUS DEN - TWO BATHS

- COVERED PORCH AND PATIO - GREAT ROOM - TWO-SPACE GARAGE

PLAN 1A | SCHEME 1

desert ridge

All renderings, floor plans and maps are artist's conception and are not intended to be an accurate representation of buildings, fencing, walks, driveways or landscaping and are not necessarily to scale. Many items vary considerably from unit to unit including, but not limited to, decks, balconies, storage areas, windows, doors, cabinets and floor plan layout details. Specification and appointments of the model home and/or floor plans depicted may be unique and not necessarily replicated or available in all homes. See a sales representative for details. Any model(s) depicted do not reflect racial preference. The seller reserves the right to make changes in plan features, price, special offers and terms without prior notice. All homes are subject to prior sales. 01.18.22