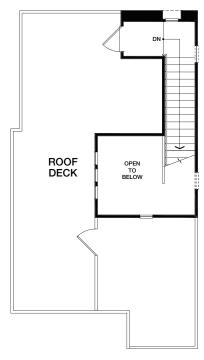

## **PLAN 2X**

**APPROXIMATELY** 1,983 SQ FT

**ROOF DECK** 421 SQ FT

3 BEDROOMS 3.5 BATHROOMS

2 CAR GARAGE

10818 W HORTENSE ST TOLUCA LAKE CA 91602

SKYE22@WARMINGTON RESIDENTIAL.COM

SKYE22.COM

**ROOF DECK** THIRD FLOOR