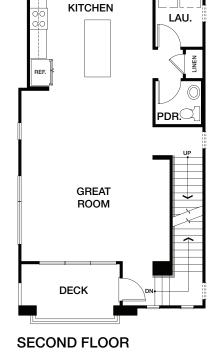

## **PLAN 2X**

**APPROXIMATELY** 1,983 SQ FT

**ROOF DECK** 421 SQ FT

3 BEDROOMS 3.5 BATHROOMS

2 CAR GARAGE

10818 W HORTENSE ST TOLUCA LAKE CA 91602

SKYE22@WARMINGTON RESIDENTIAL.COM

SKYE22.COM