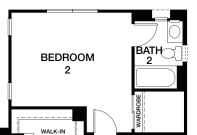

## **PLAN 2X**

**APPROXIMATELY** 1,983 SQ FT

**ROOF DECK** 421 SQ FT

3 BEDROOMS 3.5 BATHROOMS

2 CAR GARAGE

10818 W HORTENSE ST TOLUCA LAKE CA 91602

SKYE22@WARMINGTON RESIDENTIAL.COM

SKYE22.COM