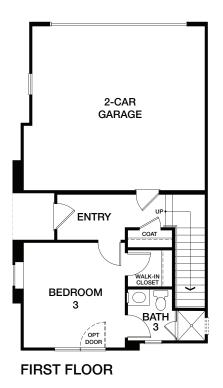

## **PLAN 2X**

**APPROXIMATELY** 1,983 SQ FT

**ROOF DECK** 421 SQ FT

3 BEDROOMS 3.5 BATHROOMS

2 CAR GARAGE

10818 W HORTENSE ST TOLUCA LAKE CA 91602

SKYE22@WARMINGTON RESIDENTIAL.COM

SKYE22.COM