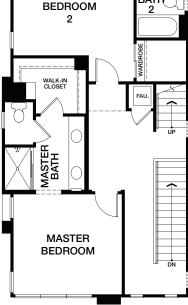

## **PLAN 2X**

**APPROXIMATELY** 1,983 SQ FT

**ROOF DECK** 421 SQ FT

3 BEDROOMS 3.5 BATHROOMS

2 CAR GARAGE

10818 W HORTENSE ST TOLUCA LAKE CA 91602

SKYE22@WARMINGTON RESIDENTIAL.COM

SKYE22.COM