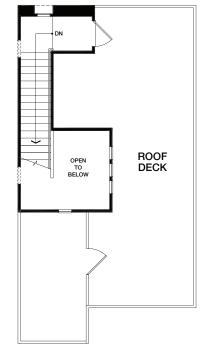

## PLAN 2

APPROXIMATELY 1,974 SQ FT

ROOF DECK 451 SQ FT

3 BEDROOMS 3.5 BATHROOMS

2 CAR GARAGE

SKYE22@WARMINGTON RESIDENTIAL.COM

SKYE22.COM

213.434.5288

SECOND FLOOR

THIRD FLOOR

**ROOF DECK**