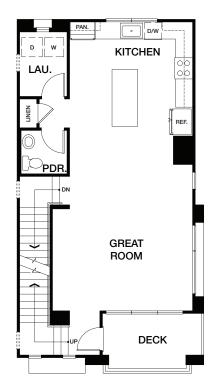

## PLAN 2

APPROXIMATELY 1,974 SQ FT

ROOF DECK 451 SQ FT

3 BEDROOMS 3.5 BATHROOMS

2 CAR GARAGE

SKYE22@WARMINGTON RESIDENTIAL.COM

SKYE22.COM

213.434.5288

SECOND FLOOR

THIRD FLOOR

**ROOF DECK**