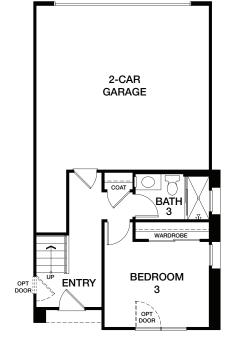

## PLAN 2

APPROXIMATELY 1,974 SQ FT

ROOF DECK 451 SQ FT

3 BEDROOMS 3.5 BATHROOMS

2 CAR GARAGE

SKYE22@WARMINGTON RESIDENTIAL.COM

SKYE22.COM

213.434.5288

SECOND FLOOR

THIRD FLOOR

**ROOF DECK**