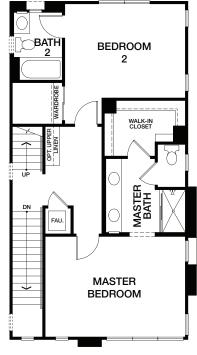

## PLAN 2

APPROXIMATELY 1,974 SQ FT

ROOF DECK 451 SQ FT

3 BEDROOMS 3.5 BATHROOMS

2 CAR GARAGE

SKYE22@WARMINGTON RESIDENTIAL.COM

SKYE22.COM

213.434.5288

SECOND FLOOR

THIRD FLOOR

**ROOF DECK**