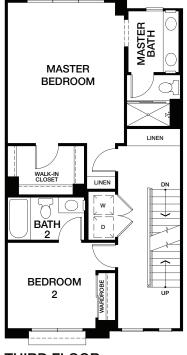

## PLAN 1

APPROXIMATELY 1,921 SQ FT

ROOF DECK 523 SQ FT

3 BEDROOMS 3.5 BATHROOMS

2 CAR GARAGE

FIRST FLOOR

SECOND FLOOR

THIRD FLOOR

**ROOF DECK**