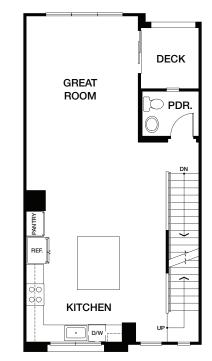

## PLAN 1

APPROXIMATELY 1,921 SQ FT

ROOF DECK 523 SQ FT

3 BEDROOMS 3.5 BATHROOMS

2 CAR GARAGE

FIRST FLOOR

SECOND FLOOR

THIRD FLOOR

**ROOF DECK**