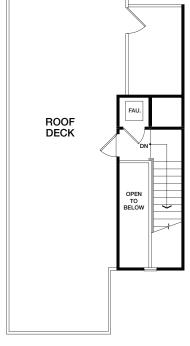

## PLAN 1

APPROXIMATELY 1,921 SQ FT

ROOF DECK 523 SQ FT

3 BEDROOMS 3.5 BATHROOMS

2 CAR GARAGE

FIRST FLOOR

SECOND FLOOR

THIRD FLOOR

**ROOF DECK**