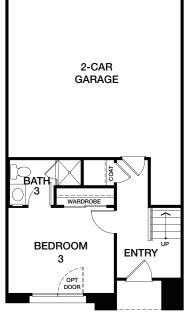

## PLAN 1

APPROXIMATELY 1,921 SQ FT

ROOF DECK 523 SQ FT

3 BEDROOMS 3.5 BATHROOMS

2 CAR GARAGE

FIRST FLOOR

SECOND FLOOR

THIRD FLOOR

**ROOF DECK**