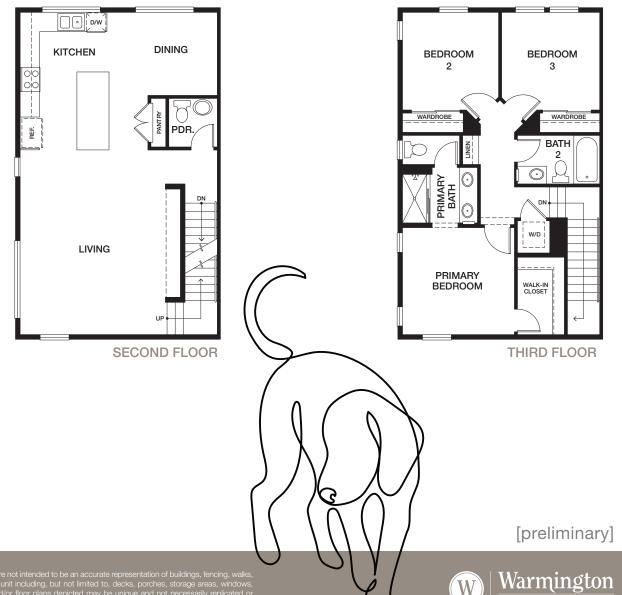

## PLAN 4A

## DONIGASK

FIRST FLOOR

Square footages are approximate only. All renderings, floor plans and maps are artist's conception and are not intended to be an accurate representation of buildings, fencing, walks, driveways or landscaping and are not necessarily to scale. Many items vary considerably from unit to unit including, but not limited to, decks, porches, storage areas, windows, doors, cabinets and floor plan layout details. Specification and appointments of the model home and/or floor plans depicted may be unique and not necessarily replicated or available in all homes and are subject to change at any time without notice. See a sales representative for details. Any model(s) depicted do not reflect racial preference. 11.02.23