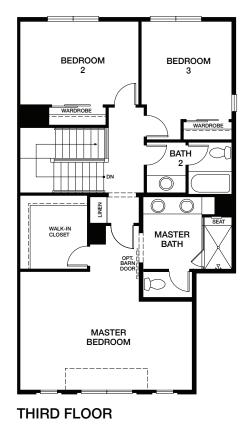

2422 sq. ft.4 BedroomsOptional Flex3.5 Bathrooms

All renderings, floor plans and maps are artist's conception and are not intended to be an accurate representation of buildings, fencing, walks, driveways or landscaping and are not necessarily to scale. Many items vary considerably from unit to unit including, but not limited to, decks, balconies, storage areas, windows, doors, cabinets and floor plan layout details. Specification and appointments of the model home and/or floor plans depicted may be unique and not necessarily replicated or available in all homes. See a sales representative for details. The seller reserves the right to make changes in plan features, price, special offers and terms without prior notice. All homes are subject to prior sales. 01.23.20