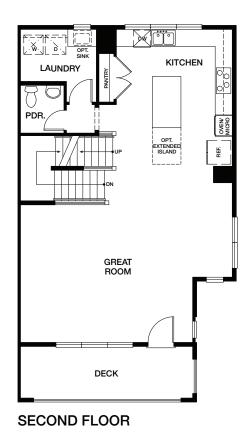

2422 sq. ft.4 BedroomsOptional Flex3.5 Bathrooms

All renderings, floor plans and maps are artist's conception and are not intended to be an accurate representation of buildings, fencing, walks, driveways or landscaping and are not necessarily to scale. Many items vary considerably from unit to unit including, but not limited to, decks, balconies, storage areas, windows, doors, cabinets and floor plan layout details. Specification and appointments of the model home and/or floor plans depicted may be unique and not necessarily replicated or available in all homes. See a sales representative for details. The seller reserves the right to make changes in plan features, price, special offers and terms without prior notice. All homes are subject to prior sales. 01.23.20