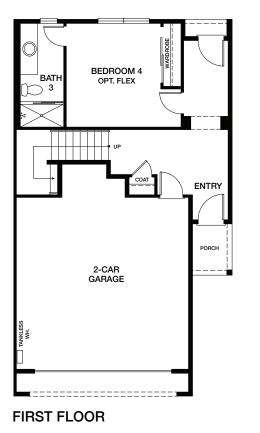

2422 sq. ft.4 BedroomsOptional Flex3.5 Bathrooms

All renderings, floor plans and maps are artist's conception and are not intended to be an accurate representation of buildings, fencing, walks, driveways or landscaping and are not necessarily to scale. Many items vary considerably from unit to unit including, but not limited to, decks, balconies, storage areas, windows, doors, cabinets and floor plan layout details. Specification and appointments of the model home and/or floor plans depicted may be unique and not necessarily replicated or available in all homes. See a sales representative for details. The seller reserves the right to make changes in plan features, price, special offers and terms without prior notice. All homes are subject to prior sales. 01.23.20