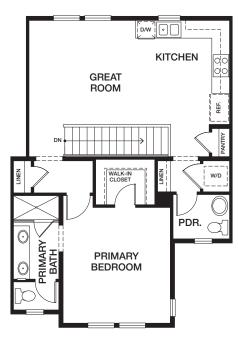

#### SOMETHING SPECIAL HAS COME TO SIMI VALLEY.

It's Alisma, where two- and three-bedroom townhomes include a first-level bedroom on select plans, premium finishes and private rear yards. Stainless steel appliances and smart home features are included, along with so much more.