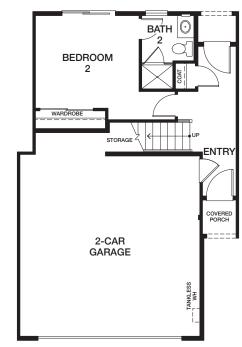

ws, doors, cabinets and floor plan layout details. Specification and appointments of the model home and/or floor plans depicted may be unique and not necessarily replicated or available in all homes and are subject to change at any time without notice. See a sales representative for details. Any model(s) depicted do not reflect racial preference. 08.09.22







### **NOW BLOOMING.**

#### SOMETHING SPECIAL HAS COME TO SIMI VALLEY.

It's Alisma, where two- and three-bedroom townhomes include a first-level bedroom on select plans, premium finishes and private rear yards. Stainless steel appliances and smart home features are included, along with so much more.

If you are looking for a brand new townhome that has it all, you've found it.





# **PLAN 1A**

2 BEDS 2.5 BATHS APPROX 1,029 SF



FIRST FLOOR



SECOND FLOOR