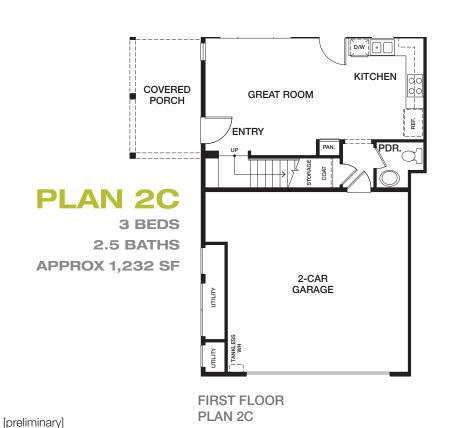

#### SOMETHING SPECIAL HAS COME TO SIMI VALLEY.

It's Alisma, where two- and three-bedroom townhomes include a first-level bedroom on select plans, premium finishes and private rear yards. Stainless steel appliances and smart home features are included, along with so much more.