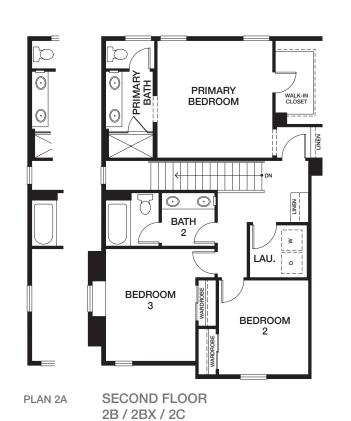

#### SOMETHING SPECIAL HAS COME TO SIMI VALLEY.

It's Alisma, where two- and three-bedroom townhomes include a first-level bedroom on select plans, premium finishes and private rear yards. Stainless steel appliances and smart home features are included, along with so much more.