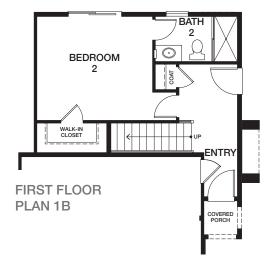

ot limited to, decks, porches, storage areas, windows, doors, cabinets and floor plan layout details. Specification and appointments of the model home and/or floor plans depicted may be unique and not necessarily replicated or available in all homes and are subject to change at any time without notice. See a sales representative for details. Any model(s) depicted do not reflect racial preference. 08.09.22







### **NOW BLOOMING.**

#### SOMETHING SPECIAL HAS COME TO SIMI VALLEY.

It's Alisma, where two- and three-bedroom townhomes include a first-level bedroom on select plans, premium finishes and private rear yards. Stainless steel appliances and smart home features are included, along with so much more.

If you are looking for a brand new townhome that has it all, you've found it.





# **PLAN 1A**

2 BEDS 2.5 BATHS APPROX 1,029 SF



FIRST FLOOR



SECOND FLOOR