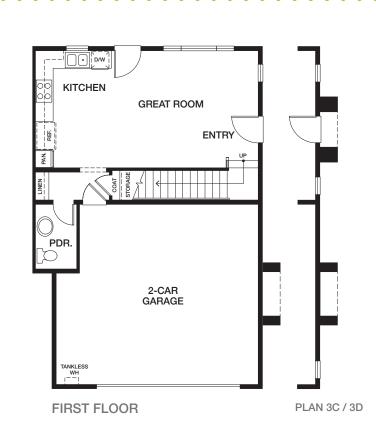

#### SOMETHING SPECIAL HAS COME TO SIMI VALLEY.

It's Alisma, where two- and three-bedroom townhomes include a first-level bedroom on select plans, premium finishes and private rear yards. Stainless steel appliances and smart home features are included, along with so much more.