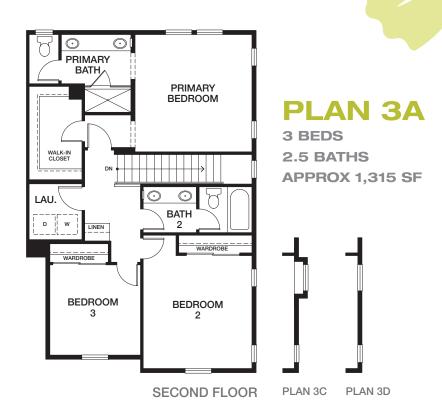

yout details. Specification and appointments of the model home and/or floor plans depicted may be unique and not necessarily replicated or available in all homes and are subject to change at any time without notice. See a sales representative for details. Any model(s) depicted do not reflect racial preference. 08.09.22







### **NOW BLOOMING.**

#### SOMETHING SPECIAL HAS COME TO SIMI VALLEY.

It's Alisma, where two- and three-bedroom townhomes include a first-level bedroom on select plans, premium finishes and private rear yards. Stainless steel appliances and smart home features are included, along with so much more.

If you are looking for a brand new townhome that has it all, you've found it.





# **PLAN 1A**

2 BEDS 2.5 BATHS APPROX 1,029 SF



FIRST FLOOR



SECOND FLOOR